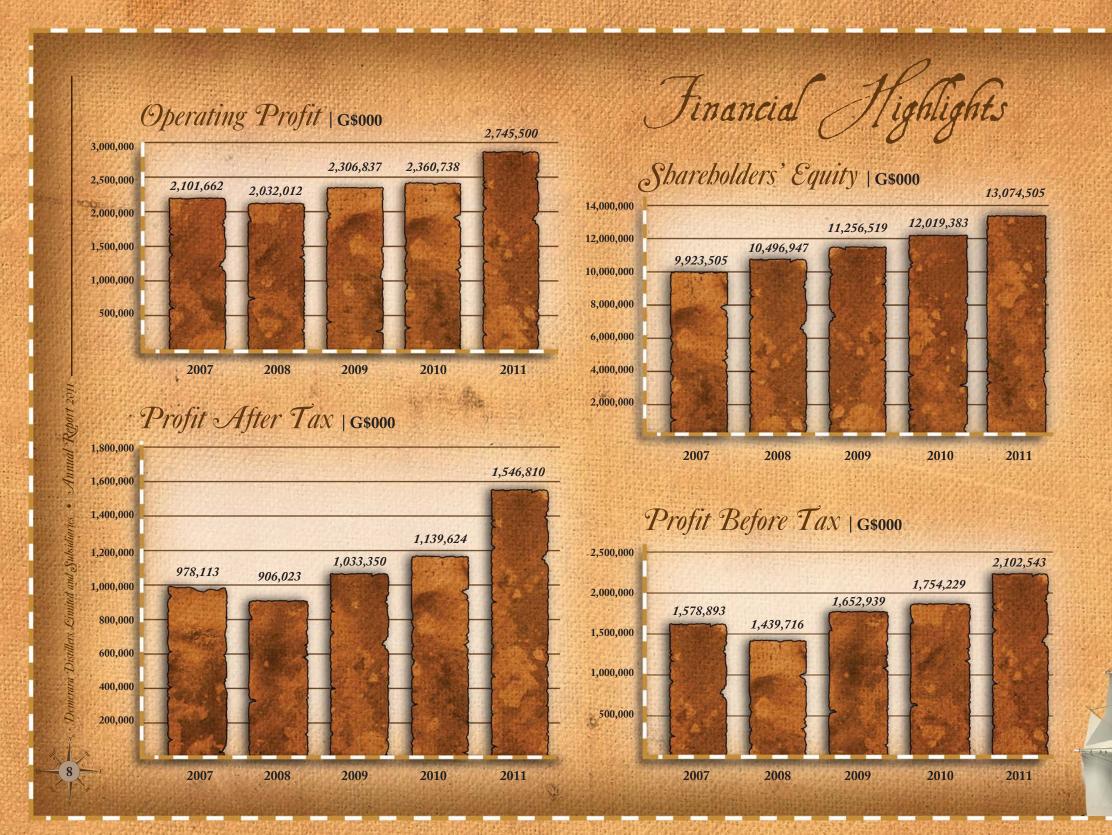

### **GROUP PERFORMANCE**

Group turnover increased by 6% from \$13.7 billion in 2010 to \$14.6 billion in 2011. When compared to 2010 the total comprehensive income for the year increased by \$272 million or 24%.

The Group's performance when viewed against the numerous challenges faced during 2011 both locally and internationally, was further affected by continued increase in prices for raw materials and other inputs. The Group managed to absorb the cost increases by obtaining better efficiency with the retooling of some key assets coupled with the significant increase in the sales of export branded bottled products in most markets.

### COMPANY PERFORMANCE OVERVIEW

Turnover for the Company increased from \$9.315 billion in 2010 to \$9.517 billion in 2011, an increase of 2%. However total comprehensive income increased from \$731 million in 2010 to \$1.3 billion in 2011 or 88%. The growth was primarily achieved through higher efficiencies from the Operations. In addition the Company received dividends of \$288 million from its investment in BEV Processors Inc. prior to the sale of the investment.